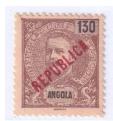

Carlos Mouchon local REPUBLICA overprints.

2.5r.

5r,

25r.

115r. Doubtful status, but listed in some catalogues

130r. Not regularly issued. Scott 166 delisted.

115

In 1919 a 4c surcharge was applied to a 130r Carlos Mouchon stamp with a local san serif "REPUBLICA" overprint, and it is possible that a sheet or two missed the surcharge and this may explain why there are more of this stamp than say the 25r.

# CARLOS Mouchon 1898 overprint

- 10. Doubled, Inverted.
- 15. Inverted.
- 20. Green and red Inverted.
- 50 PROVISORIO. Inverted and doubled.
- 50/65. Parted "5" error, doubled
- 75 Violet. Inverted, red and green doubled.
- 75 Carmin PROVISORIO. Inverted
- 100. Inverted
- 115. R. Not regularly issued, but found in some catalogues.
- 130. RR. Not regularly issued. Scott 166 delisted.
- 200. Red o/p instead of green.
- 400
- 500
- 700