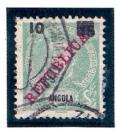

## PROVISIONAL OVERPRINT

A shortage of low value stamps for regular mail made it necessary to overprint higher and redundant values. The overprint for the 75r violet Carlos Mouchon, consisted of a local San-serif purple "REPUBLICA", and a black "25" with an obliterator. This was also applied to a limited number of redundant rose 25r "\$PROVISOR10" o/p Carlos Mouchon stamps. These stamps gain a premium today. Three surcharges of similar form were applied to the 1911 "REPUBLICA" 15r Carlos Mouchon overprint - half, five and ten, along with obliterator. The surcharges were printed in Luanda with only limited care, and so numerous printing errors occur. It is believed that much of the printer's waste was actually created for the philatelic trade.

Overprint of 1902/3, 75r. Carlos Mouchon. rose and 1903, 75r. dull purple.

25 on 75 rose "PROVISORIO" overprint. R
25 on 75 violet...... "REUPUBLICA", R.

Overprint of 1911, 15r. green Carlos Mouchon 2.5 on 15 green 5 on 15 green 10 on 15 green. 1912 — Selos de 1902 e 1903, com sobrecarga «REPUBLICA» e sobretaxa local