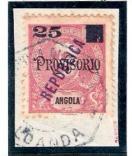

## PROVISIONAL OVERPRINT

A shortage of low value stamps for regular mail made it necessary to overprint higher and redundant values. The overprint for the 75r violet Carlos Mouchon, consisted of a local San-serif purple "REPUBLICA", and a black "25" with an obliterator. This was also applied to a limited number of redundant rose 25r "\$PROVISOR10" o/p Carlos Mouchon stamps. These stamps gain a premium today. Three surcharges of similar form were applied to the 1911 "REPUBLICA" 15r Carlos Mouchon overprint - half, five and ten, along with obliterator. The surcharges were printed in Luanda with only limited care, and so numerous printing errors occur. It is believed that much of the printer's waste was actually created for the philatelic trade.

Overprint of 1902/3, 75r. Carlos Mouchon. rose and 1903, 75r. dull purple.

25 on 75 rose "PROVISORIO" overprint. R
25 on 75 violet...... "REUPUBLICA", R.

Overprint of 1911, 15r. green Carlos Mouchon 2.5 on 15 green 5 on 15 green 10 on 15 green. 1912 — Selos de 1902 e 1903, com sobrecarga «REPUBLICA» e sobretaxa local

"PROVISORIO" Surcharge.

25/75 Surcharge.

1912 — Selos de D. Carlos I, com sobretaxa local