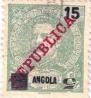

## PROVISIONAL OVERPRINT

A shortage of low value stamps for regular mail made it necessary to overprint higher and redundant values. The overprint for the 75r violet Carlos Mouchon, consisted of a local San-serif purple "REPUBLICA", and a black "25" with an obliterator. This was also applied to a limited number of redundant rose 25r "\$PROVISOR10" o/p Carlos Mouchon stamps. These stamps gain a premium today. Three surcharges of similar form were applied to the 1911 "REPUBLICA" 15r Carlos Mouchon overprint - half, five and ten, along with obliterator. The surcharges were printed in Luanda with only limited care, and so numerous printing errors occur. It is believed that much of the printer's waste was actually created for the philatelic trade.

The usual printer's waste can be found with all these issues: missing elements, shifts, duplication and inversion. Letter shifts in the local "REPUBLICA" o/p is evident and a shortened fraction stroke is found on the 2.5/15r green.

Overprint of 1902/3, 75r. Carlos Mouchon. rose and 1903, 75r. dull purple.

25 on 75 rose "PROVISORIO" overprint. R
25 on 75 violet...... "REUPUBLICA", R.

Overprint of 1911, 15r. green Carlos Mouchon 2.5 on 15 green 5 on 15 green 10 on 15 green. 1912 — Selos de 1902 e 1903, com sobrecarga «REPUBLICA» e sobretaxa local