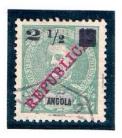

## PROVISIONAL OVERPRINT

A shortage of low value stamps for regular mail made it necessary to overprint higher and redundant values. The overprint for the 75r violet Carlos Mouchon, consisted of a local San-serif purple "REPUBLICA", and a black "25" with an obliterator. This was also applied to a limited number of redundant rose 25r "\$PROVISOR10" o/p Carlos Mouchon stamps. These stamps gain a premium today. Three surcharges of similar form were applied to the 1911 "REPUBLICA" 15r Carlos Mouchon overprint - half, five and ten, along with obliterator. The surcharges were printed in Luanda with only limited care, and so numerous printing errors occur. It is believed that much of the printer's waste was actually created for the philatelic trade.

The usual printer's waste can be found with all these issues: missing elements, shifts, duplication and inversion. Letter shifts in the local "REPUBLICA" o/p is evident and a shortened fraction stroke is found on the 2.5/15r green.

Overprint of 1902/3, 75r. Carlos Mouchon. rose and 1903, 75r. dull purple.

25 on 75 rose "PROVISORIO" overprint. R
25 on 75 violet...... "REUPUBLICA", R.

Overprint of 1911, 15r. green Carlos Mouchon 2.5 on 15 green 5 on 15 green 10 on 15 green. 1912 — Selos de 1902 e 1903, com sobrecarga «REPUBLICA» e sobretaxa local