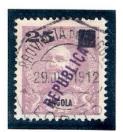

## PROVISIONAL OVERPRINT

A shortage of low value stamps for regular mail made it necessary to overprint higher and redundant values. The overprint for the 75r violet Carlos Mouchon, consisted of a local San-serif purple "REPUBLICA", and a black "25" with an obliterator. This was also applied to a limited number of redundant rose 25r "\$PROVISOR10" o/p Carlos Mouchon stamps. These stamps gain a premium today. Three surcharges of similar form were applied to the 1911 "REPUBLICA" 15r Carlos Mouchon overprint - half, five and ten, along with obliterator. The surcharges were printed in Luanda with only limited care, and so numerous printing errors occur. It is believed that much of the printer's waste was actually created for the philatelic trade.

## **ERRORS**

The republica overprint of the 75r violet is misspelled in the first stamp of each sheet, "REUPBLICA" instead of "REPUBLICA". Also, examples of this surcharge are found without the republica overprint.

Overprint of 1902/3, 75r. Carlos Mouchon. rose and 1903, 75r. dull purple.

25 on 75 rose "PROVISORIO" overprint. R
25 on 75 violet...... "REUPUBLICA", R.

Overprint of 1911, 15r. green Carlos Mouchon 2.5 on 15 green 5 on 15 green 10 on 15 green. 1912 — Selos de 1902 e 1903, com sobrecarga «REPUBLICA» e sobretaxa local