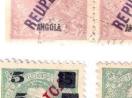

## PROVISIONAL OVERPRINT

A shortage of low value stamps for regular mail made it necessary to overprint higher and redundant values. The overprint for the 75r violet Carlos Mouchon, consisted of a local San-serif purple "REPUBLICA", and a black "25" with an obliterator. This was also applied to a limited number of redundant rose 25r "\$PROVISOR10" o/p Carlos Mouchon stamps. These stamps gain a premium today. Three surcharges of similar form were applied to the 1911 "REPUBLICA" 15r Carlos Mouchon overprint - half, five and ten, along with obliterator. The surcharges were printed in Luanda with only limited care, and so numerous printing errors occur. It is believed that much of the printer's waste was actually created for the philatelic trade.

The usual printer's waste can be found with all these issues: missing elements, shifts, duplication and inversion. Letter shifts in the local "REPUBLICA" o/p is evident and a shortened fraction stroke is found on the 2.5/15r green.

Overprint of 1902/3, 75r. Carlos Mouchon. rose and 1903, 75r. dull purple.

25 on 75 rose "PROVISORIO" overprint. R
25 on 75 violet...... "REUPUBLICA", R.

Overprint of 1911, 15r. green Carlos Mouchon 2.5 on 15 green 5 on 15 green 10 on 15 green. 1912 — Selos de 1902 e 1903, com sobrecarga «REPUBLICA» e sobretaxa local