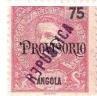

## PROVISIONAL OVERPRINT

A shortage of low value stamps for regular mail made it necessary to overprint higher and redundant values. The overprint for the 75r violet Carlos Mouchon, consisted of a local San-serif purple "REPUBLICA", and a black "25" with an obliterator. This was also applied to a limited number of redundant rose 25r "\$PROVISOR10" o/p Carlos Mouchon stamps. These stamps gain a premium today. Three surcharges of similar form were applied to the 1911 "REPUBLICA" 15r Carlos Mouchon overprint - half, five and ten, along with obliterator. The surcharges were printed in Luanda with only limited care, and so numerous printing errors occur. It is believed that much of the printer's waste was actually created for the philatelic trade.

Overprint of 1902/3, 75r. Carlos Mouchon. rose and 1903, 75r. dull purple.

25 on 75 rose "PROVISORIO" overprint. R
25 on 75 violet...... "REUPUBLICA", R.

Overprint of 1911, 15r. green Carlos Mouchon 2.5 on 15 green 5 on 15 green 10 on 15 green. 1912 — Selos de 1902 e 1903, com sobrecarga «REPUBLICA» e sobretaxa local

"PROVISORIO" Surcharge.

25/75 Surcharge.

1912 — Selos de D. Carlos I, com sobretaxa local