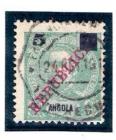

## PROVISIONAL OVERPRINT

A shortage of low value stamps for regular mail made it necessary to overprint higher and redundant values. The overprint for the 75r violet Carlos Mouchon, consisted of a local San-serif purple "REPUBLICA", and a black "25" with an obliterator. This was also applied to a limited number of redundant rose 25r "\$PROVISOR10" o/p Carlos Mouchon stamps. These stamps gain a premium today. Three surcharges of similar form were applied to the 1911 "REPUBLICA" 15r Carlos Mouchon overprint - half, five and ten, along with obliterator. The surcharges were printed in Luanda with only limited care, and so numerous printing errors occur. It is believed that much of the printer's waste was actually created for the philatelic trade.

The usual printer's waste can be found with all these issues: missing elements, shifts, duplication and inversion. Letter shifts in the local "REPUBLICA" o/p is evident and a shortened fraction stroke is found on the 2.5/15r green.

Overprint of 1902/3, 75r. Carlos Mouchon. rose and 1903, 75r. dull purple.

25 on 75 rose "PROVISORIO" overprint. R
25 on 75 violet...... "REUPUBLICA", R.

Overprint of 1911, 15r. green Carlos Mouchon 2.5 on 15 green 5 on 15 green 10 on 15 green. 1912 — Selos de 1902 e 1903, com sobrecarga «REPUBLICA» e sobretaxa local