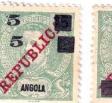

## PROVISIONAL OVERPRINT

A shortage of low value stamps for regular mail made it necessary to overprint higher and redundant values. The overprint for the 75r violet Carlos Mouchon, consisted of a local San-serif purple "REPUBLICA", and a black "25" with an obliterator. This was also applied to a limited number of redundant rose 25r "\$PROVISOR10" o/p Carlos Mouchon stamps. These stamps gain a premium today. Three surcharges of similar form were applied to the 1911 "REPUBLICA" 15r Carlos Mouchon overprint - half, five and ten, along with obliterator. The surcharges were printed in Luanda with only limited care, and so numerous printing errors occur. It is believed that much of the printer's waste was actually created for the philatelic trade.

The usual printer's waste can be found with all these issues: missing elements, shifts, duplication and inversion. Letter shifts in the local "REPUBLICA" o/p is evident and a shortened fraction stroke is found on the 2.5/15r green.

Overprint of 1902/3, 75r. Carlos Mouchon. rose and 1903, 75r. dull purple.

25 on 75 rose "PROVISORIO" overprint. R
25 on 75 violet...... "REUPUBLICA", R.

Overprint of 1911, 15r. green Carlos Mouchon 2.5 on 15 green 5 on 15 green 10 on 15 green. 1912 — Selos de 1902 e 1903, com sobrecarga «REPUBLICA» e sobretaxa local