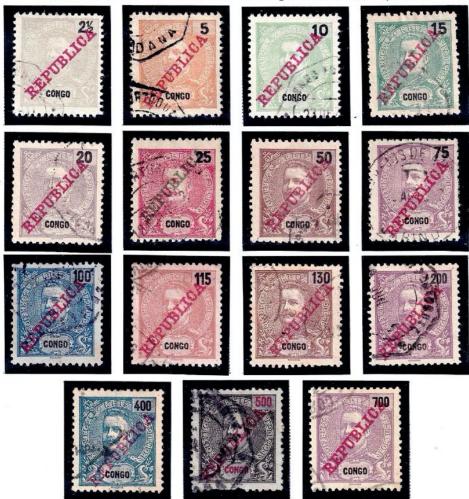

# **CARLOS MOUCHON REPUBLIC OVERPRINT**

Perforation 11.5

2.5

1911 -- Selos de D. Carlos I, com sobrecarga «REPUBLICA» (Moeda)