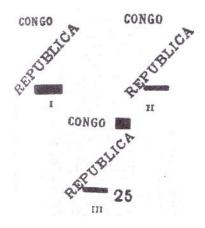

## **ERRORS**

The 15 stamps of the Congo Carlos Mouchon set present with same errors as the Angolan set. The five emergency issues are a different story. The local printers in Luanda were not as attentive as the State Mint in Lisbon. The errors are many

and varied, and possibly creatively so. Inverted "REPUBLICA" is evident on all 5 stamps; doubled, missing and displaced exist, as well as misplaced surcharges.