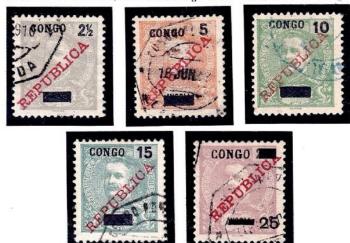

### **EMERGENCY OVERPRINT**

Perforation 11.5

2.5 Type I

2.5 Type II

5 Type I

10 Type I

15 Type I

25/200 Type III