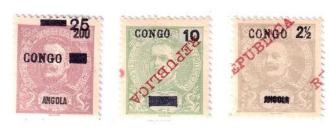

### **EMERGENCY OVERPRINT**

Perforation 11.5

2.5 Type I

2.5 Type II

5 Type I

10 Type I

15 Type I

25/200 Type III

Illustration from Catalogogo Simoes Ferreira

1911 — Selos de D. Carlos I, com sobrecarga local «CONGO» e «REPÚBLICA»